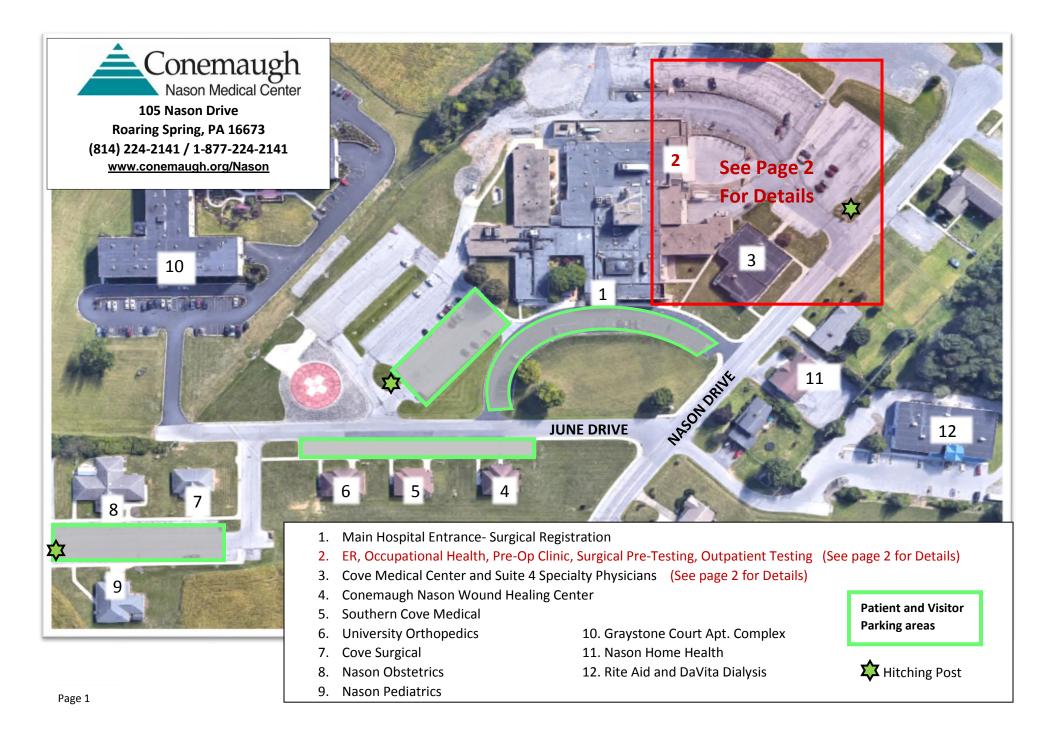

## 2. Entrance for:

- Emergency Room
- Occupational Health
- Pre-Op Clinic
- Surgical Pre-Testing
- Outpatient Testing
  - ECHOs, EKGs, Labwork, Radiology, Respiratory

## 3. Entrance for:

- Cove Medical Center Offices are marked
  - o Cove Family Practice
    - James Frommer, DO
    - Darron Locke, MD
  - o Fred Heaton, DO- Family Practice
- Suite 4 Specialty Physicians- Proceed thru entrance, make a right- Suite 4 is immediately on right

\*Please check with the specific main office of the physician for their schedule in Suite 4.

- o Cardiology Associates of Altoona
  - Joseph W. Gattuso, Jr., MD
  - Michael J. Larkin, DO
  - Hany F. Shanoudy, MD
- Angel Raposas, MD Nephrology
- Stephen J. Yanoshak, DO Urology
- John Gray, MD Vascular Surgery
- Savas Mavridis, MD Thoracic Surgery