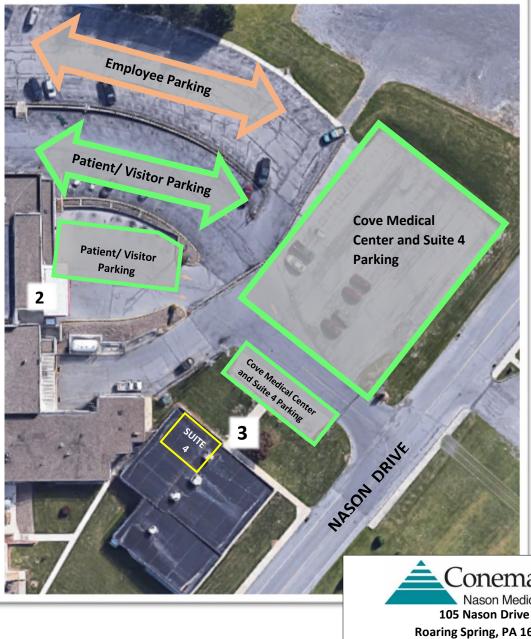

## 2. Entrance for:

- Emergency Room
- Occupational Health
- Pre-Op Clinic
- Surgical Pre-Testing
- Outpatient Testing
  - ECHOs, EKGs, Labwork, Radiology, Respiratory

## 3. Entrance for:

- Cove Medical Center Offices are marked
  - o Cove Family Practice
    - James Frommer, DO
    - Darron Locke, MD
  - o Fred Heaton, DO- Family Practice
- Suite 4 Specialty Physicians- Proceed thru entrance, make a right- Suite 4 is immediately on right

\*Please check with the specific main office of the physician for their schedule in Suite 4.

- o Cardiology Associates of Altoona
  - Joseph W. Gattuso, Jr., MD
  - Michael J. Larkin, DO
  - Hany F. Shanoudy, MD
- Angel Raposas, MD Nephrology
- Stephen J. Yanoshak, DO Urology
- John Gray, MD Vascular Surgery
- Savas Mavridis, MD Thoracic Surgery